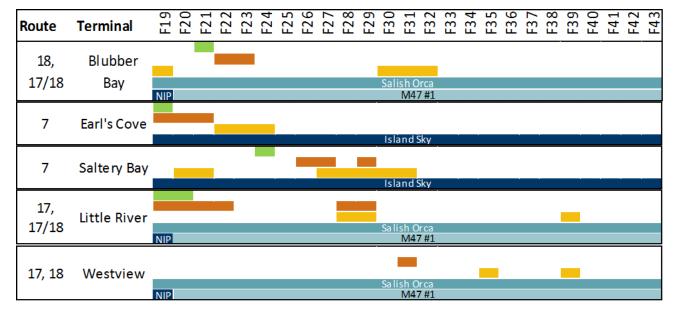

#### **Route 7 Deployment & Refits:**

- F2019: *Island Sky* no refits or planned out of service periods
- F2020: Island Sky vessel redeployment Dec 20, 2019 to Jan 5, 2020 relief ship Bowen Queen

# Southern Sunshine Coast FAC Report May 2018

|          | Fleet   |  |
|----------|---------|--|
|          | Current |  |
| Terminal | Unique  |  |
| TDP      | M47     |  |
| Uplands  | S100    |  |
| Marine   | Salish  |  |