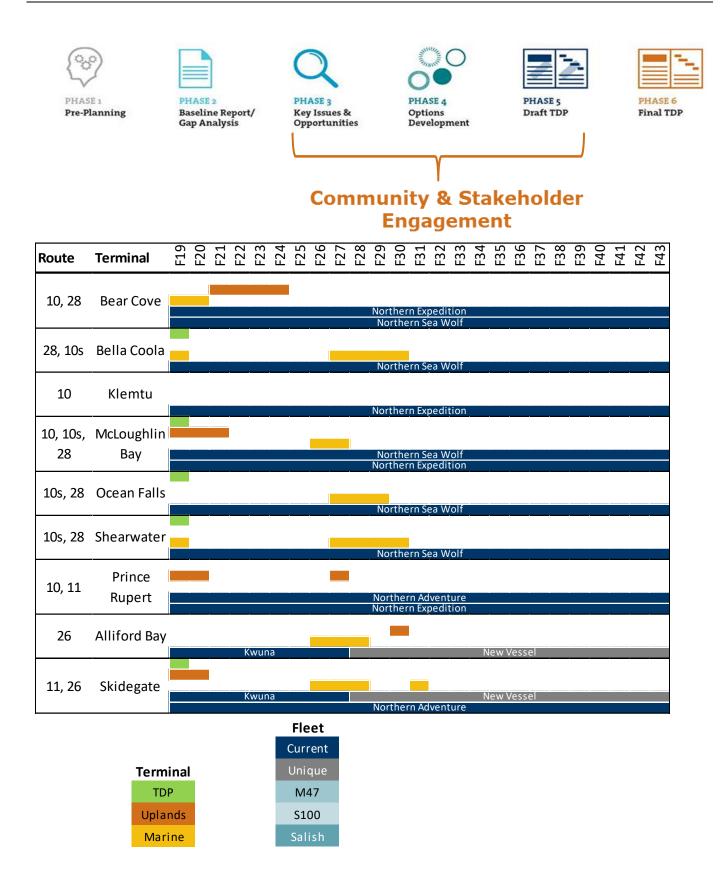

|             |  |  |
|-----------|----------|----------------------------|-------|-----------|----------------|-------------|--|--|
| Overloads |          | Sailings Year- % Overloads |       | Overloads | Sailings Year- | % Overloads |  |  |
|           | Year-end | End                        | F2018 | Year-end  | End            | F2017       |  |  |
| Route 11  | 3        | 324                        | 0.9%  | 4         | 296            | 1.4%        |  |  |

## **Capacity Utilization:**

|          | Apr | May | Jun | Jul | Aug | Sep | Oct | Nov | Dec | Jan | Feb | Mar |
|----------|-----|-----|-----|-----|-----|-----|-----|-----|-----|-----|-----|-----|
| Route 11 | 79% | 87% | 93% | 88% | 93% | 80% | 65% | 55% | 38% | 45% | 45% | 57% |



# North & Central Coast FAC Report May 2018