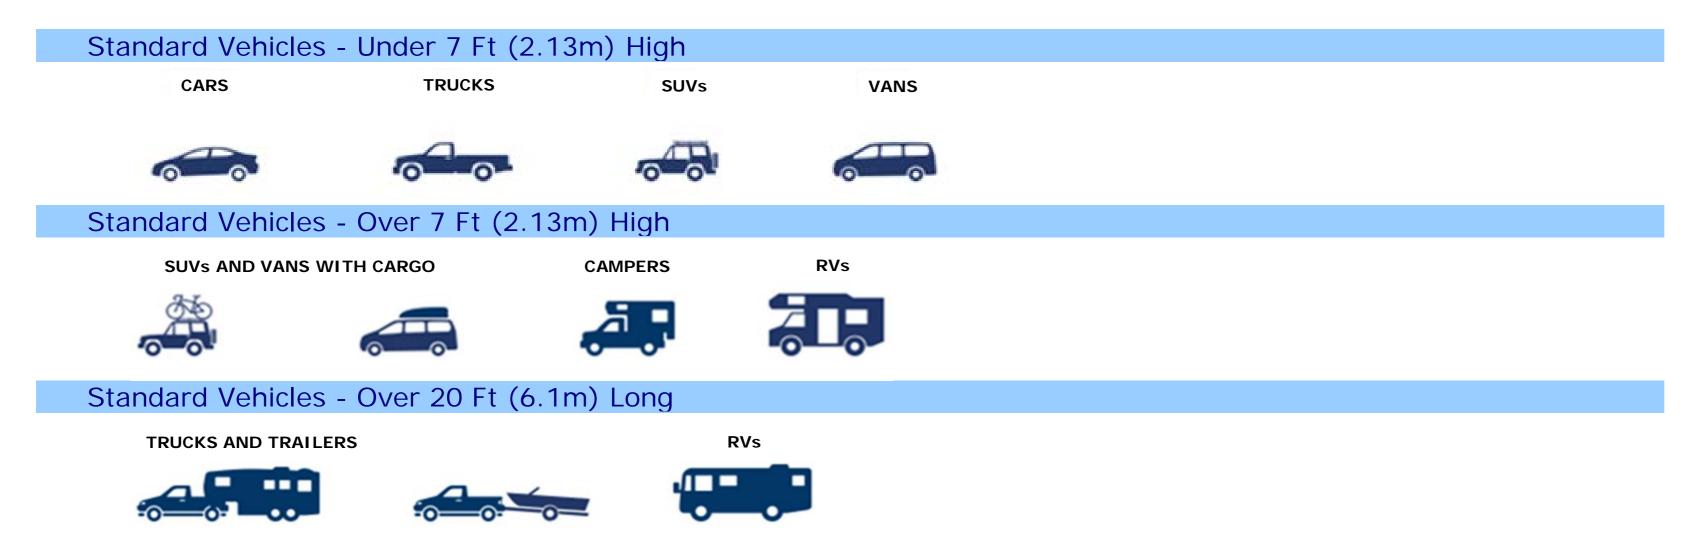

- Glossary

- Conditions of Carriage

- Fuel Adjustments

**Service Between** Vancouver (Tsawwassen) - Victoria (Swartz Bay) **One Way** 

|                                                              | FARE* |
|--------------------------------------------------------------|-------|
| PASSENGER (Foot or Vehicle)                                  |       |
| 12 years or older                                            | 18.00 |
| 5 to 11 years old                                            | 9.00  |
| Under 5 years old                                            | FREE  |
| ROUP FARES (10 or more passengers)                           |       |
| 12 years or older                                            | 15.40 |
| 5 to 11 years old                                            | 7.65  |
| C RESIDENT ASSISTANCE PROGRAM (Documentation Required)**     |       |
| Student (school event)                                       |       |
| 12 to 18 years old                                           | 9.00  |
| 5 to 11 years old                                            | 4.50  |
| Permanently Disabled & Escort                                |       |
| 12 years or older                                            | 9.00  |
| 5 to 11 years old                                            | 4.50  |
| Senior (Monday to Thursday excluding Statutory Holidays)     | FREE  |
| TANDARD VEHICLE (Excludes Driver & Passengers)               |       |
| .g. Cars, Trucks, Motorhomes                                 |       |
| Vehicle Length up to 20 feet (6.1m)                          | 62.00 |
| - extra length rate over 20 feet (6.1m) (per foot)           | 7.05  |
|                                                              |       |
| Motorcycle                                                   | 31.05 |
| BUS - per foot (licensed to carry 16 or more passengers)     | 4.95  |
| be per loot (licensed to carry to or more passengers)        |       |
| OMMERCIAL - per foot (vehicles over 5,500 kg registered GVW) |       |
| Up to and including 11ft (3.35m) wide                        | 7.03  |
| Greater than 11ft (3.35m) and up to 13ft (3.96m)***          | 7.03  |
| Greater than 13ft (3.96m) wide                               | 14.07 |
| TOWAGE                                                       | 2.00  |