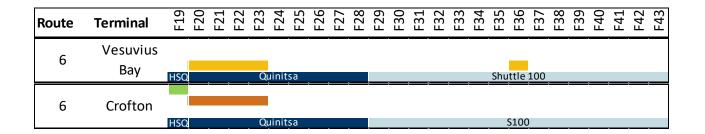

#### **Route 6 Deployment & Refits:**

- F2019: Howe Sound Queen no refits or planned out of service periods
- F2020: Howe Sound Queen redeployment May 16 to June 19, 2019, relief vessel Bowen Queen retirement May 2019, replacement vessel Quinitsa