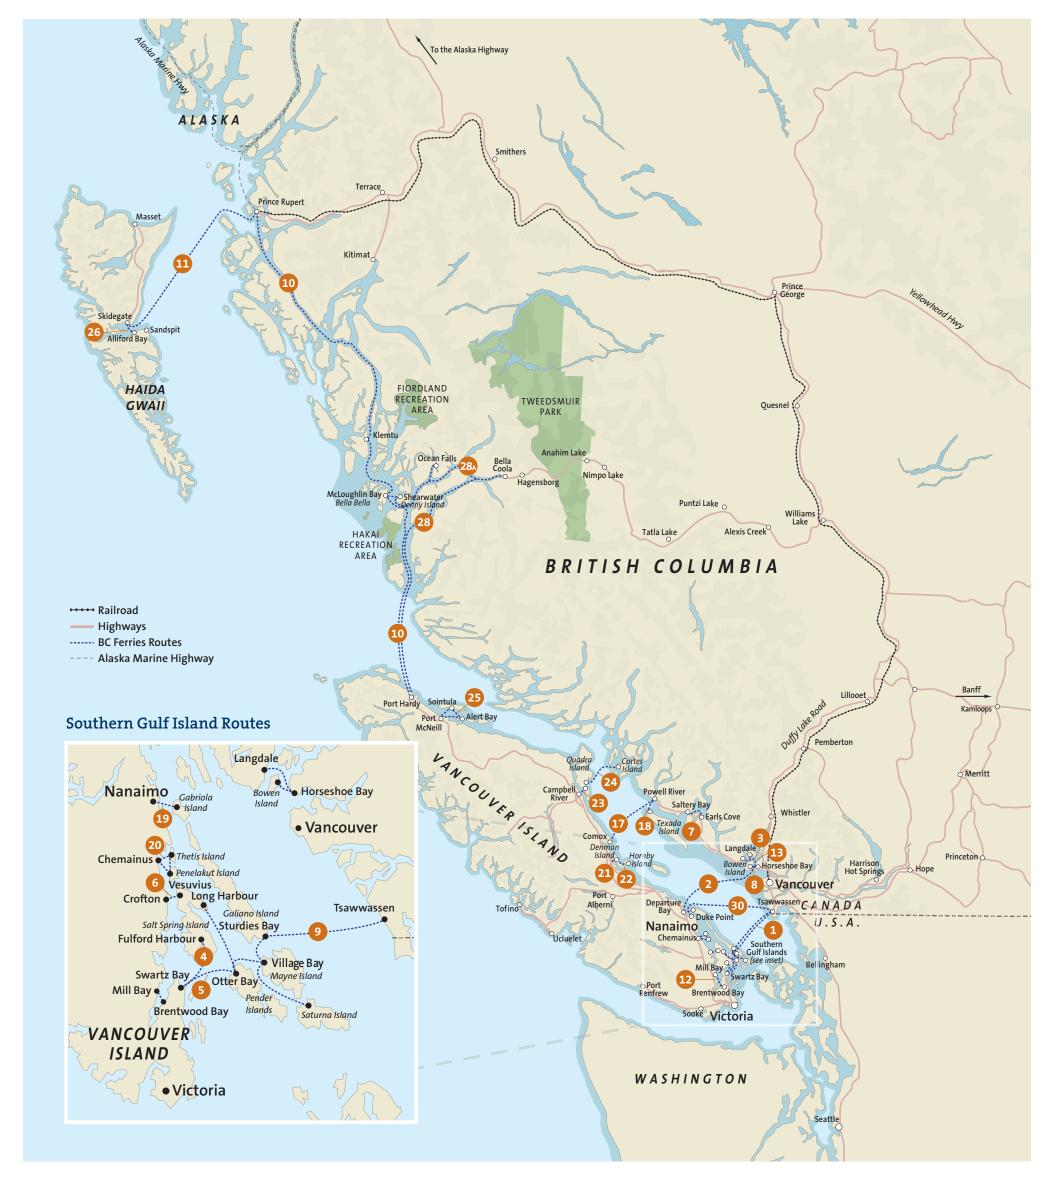

## **BC** Ferries Route Map

## **Routes, Destinations and Terminals**

- 1 Tsawwassen Metro Vancouver (Tsawwassen) to Victoria Vancouver Island (Swartz Bay)
- West Vancouver Metro Vancouver (Horseshoe Bay) to Nanaimo Vancouver Island (Departure Bay)
- West Vancouver Metro Vancouver (Horseshoe Bay) to Gibsons Sunshine Coast (Langdale)
  Fulford Harbour Salt Spring Island (Fulford Harbour) to Victoria Vancouver Island (Swartz Bay)
- Victoria Vancouver Island (Swartz Bay) to Southern Gulf Islands
- 6 Vesuvius Bay Salt Spring Island (Vesuvius) to Crofton Vancouver Island (Crofton)
- Earls Cove Sunshine Coast (Earls Cove) to Powell River Sunshine Coast (Saltery Bay)
- West Vancouver Metro Vancouver (Horseshoe Bay) to Bowen Island Metro Vancouver (Snug Cove)
- Tsawwassen Metro Vancouver (Tsawwassen) to Southern Gulf Islands
- Port Hardy Vancouver Island (Bear Cove) to Prince Rupert North Coast (Prince Rupert)
- Prince Rupert North Coast (Prince Rupert) to Skidegate Graham Island (Skidegate)
- Brentwood Bay (Brentwood Bay) to Mill Bay Vancouver Island (Mill Bay)
- Gibsons Sunshine Coast (Langdale) to New Brighton Gambier Island (New Brighton) to Keats Landing Keats Island West (Keats Landing)
- Powell River Sunshine Coast (Westview) to Comox Vancouver Island (Little River)
- Powell River Sunshine Coast (Westview) to Blubber Bay Texada Island (Blubber Bay)

- Nanaimo Vancouver Island (Nanaimo Harbour) to Descanso Bay Gabriola Island (Descanso Bay)
- Chemainus Vancouver Island (Chemainus) to Thetis Island (Preedy Harbour) to Penelakut Island (Penelakut Island)
- Denman Island West (Denman Island West) to Buckley Bay Vancouver Island (Buckley Bay)
- Denman Island East (Gravelly Bay) to Hornby Island (Shingle Spit)
- Campbell River Vancouver Island (Campbell River) to Quathiaski Cove Quadra Island (Quathiaski Cove)
- Heriot Bay Quadra Island (Heriot Bay) to Whaletown Cortes Island (Whaletown)
- Port McNeill Vancouver Island (Port McNeill) to Sointula Malcolm Island (Sointula) to Alert Bay Cormorant Island (Alert Bay)
- Skidegate Graham Island (Skidegate) to Alliford Bay Moresby Island (Alliford Bay)
- Port Hardy Vancouver Island (Bear Cove) to Bella Coola Central Coast (Bella Coola)
- Central Coast Connector [McLoughlin Bay (Bella Bella), Ocean Falls, Bella Coola, Shearwater]
- Tsawwassen Metro Vancouver (Tsawwassen) to Nanaimo Vancouver Island (Duke Point)