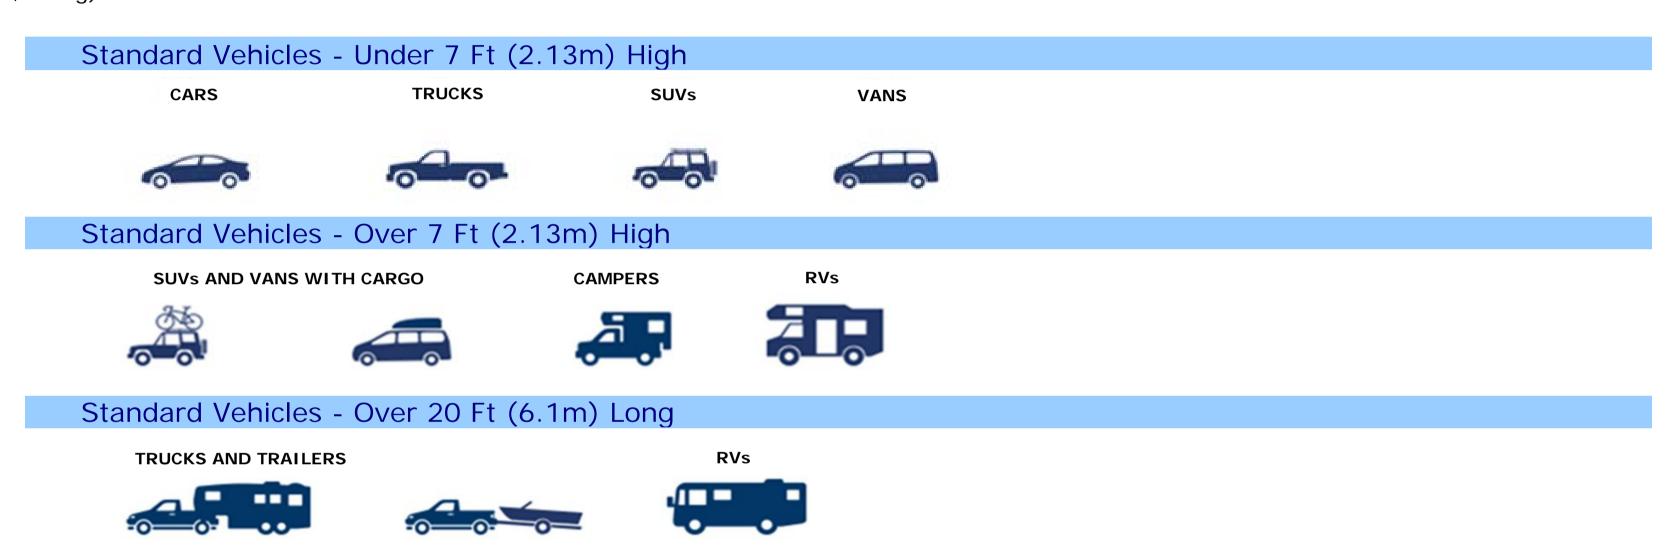

al

Any vehicle with a registered gross vehicle weight in excess of 5,500 kg (or 12,100 lb) including trailers\*, backhoes and logging trucks. Please note, logging trucks will be deemed to be 50 feet (15.24m) in length for the calculation of the fare when travelling on routes where fares are only collected at one terminal where they can be unloaded and 'piggy-backed' on the return trip.

\*If the trailer or towing unit is in excess of a registered GVW over 5,500 kg, then the entire unit (towing vehicle & trailer) is charged at the commercial rate.

**GLOSSARY** continued...

# **BACK TO INDEX**

# iii. Standard Vehicle

Any passenger car, self-propelled motorhome, camper truck, pick-up truck, trailer or any vehicle not defined as a commercial vehicle (registered GWV over 5,500Kg) or bus.





# **CONDITIONS OF CARRIAGE**

- 1. Carriage of passengers and their luggage, including their vehicles, shall be pursuant to the Marine Liability Act, SC 2001 c.6 and amendments thereto and all terms defined in such Act shall have the same meaning these conditions.
- 2. No Bill of Lading is issued in respect of this carriage and the Hague-Visby Rules do not apply.
- 3. The Carrier shall not be responsible for any loss, damage or inconvenience suffered by any passenger resulting from late, delayed or cancelled sailings, arrivals or departures regardless of the cause or from any cheviation in any schedule of sailing times from those published by the Carrier.
- 4. All fares, tariffs or surcharges are subject to change without notice. Cost of carriage is subject to changes in fares, tariffs