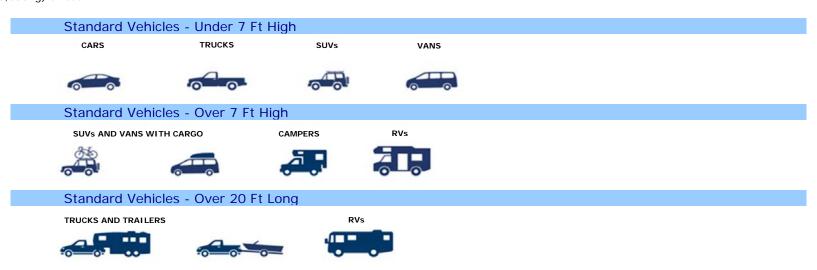

# Service Between TSAWWASSEN - SWARTZ BAY One Way

|                                                             | FARE* |
|-------------------------------------------------------------|-------|
| PASSENGER (Foot or Vehicle)                                 |       |
| 12 years or older                                           | 17.20 |
| 5 to 11 years old                                           | 8.60  |
| Under 5 years old                                           | FREE  |
| GROUP FARES (10 or more passengers)                         |       |
| 12 years or older                                           | 14.70 |
| 5 to 11 years old                                           | 7.35  |
| BC RESIDENT ASSISTANCE PROGRAM (Documentation Required)     |       |
| Student (school event)                                      | 8.60  |
| 12 to 18 years old<br>5 to 11 years old                     | 4.30  |
| 5 to 11 years old                                           | 4.30  |
| Permanently Disabled & Escort                               |       |
| 12 years or older                                           | 8.60  |
| 5 to 11 years old                                           | 4.30  |
| BC Senior (Monday to Thursday excluding Statutory Holidays) | FREE  |
| STANDARD VEHICLE (Excludes Driver & Passengers)             |       |
| e.g. Cars, Trucks, Motorhomes - <u>Find Out More</u>        |       |
| Vehicle Length up to 20 feet                                | 57.50 |
| - extra length rate over 20 feet (per foot)                 | 6.50  |
| 3                                                           |       |
| Motorcycle                                                  | 28.75 |
| BUS - per foot (licensed to carry 16 or more passengers)    | 4.75  |
|                                                             |       |
| COMMERCIAL - per foot (vehicles over 5500 kg/GVW)           |       |
| Up to 13ft wide                                             | 6.62  |
| Wider than 13ft                                             | 13.25 |
| BICYCLE or STOWAGE                                          | 2.00  |