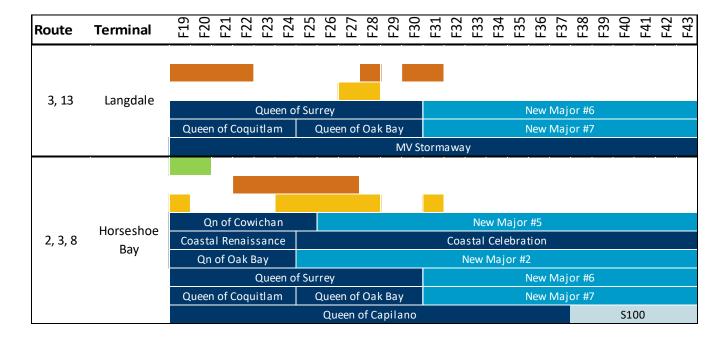

### **Route Deployment & Refits:**

- F2019: Queen of Surrey refit planned from Jan 28, to Mar 23, 2019, relief ship Queen of Coquitlam
- F2019: Queen of Coquitlam summer vessel, no refits or planned out of service periods
- F2020: Queen of Surrey refit planned from Feb 26 to Mar 18, 2020, relief ship Queen of Coquitlam
- F2020: Queen of Coquitlam summer vessel, no refits or planned out of service periods