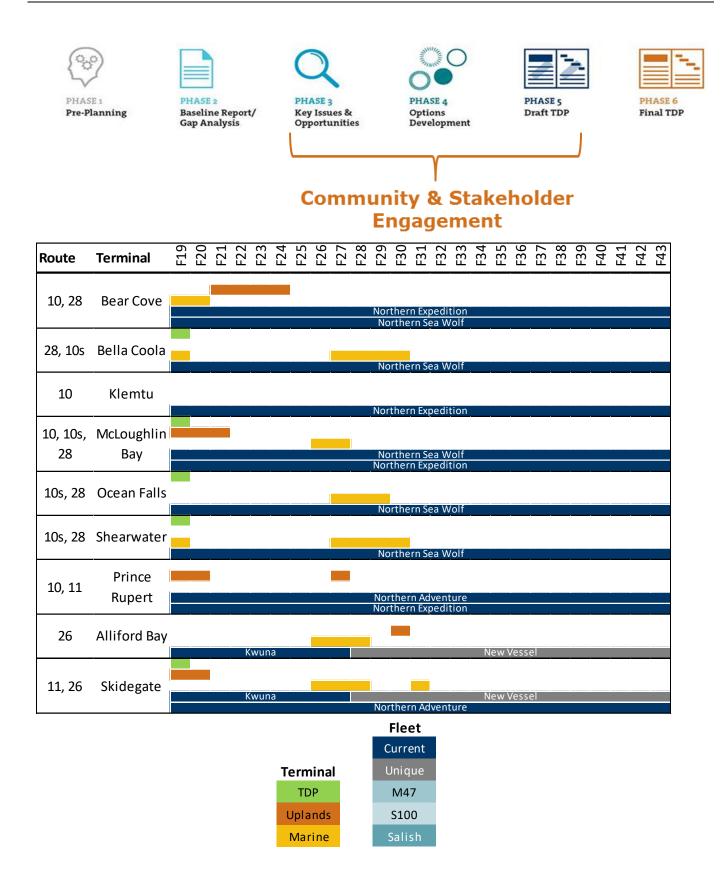

|             |  |  |
|--|----------|-----------|----------------|-------------|-----------|----------------|-------------|--|--|
|  |          | Overloads | Sailings Year- | % Overloads | Overloads | Sailings Year- | % Overloads |  |  |
|  |          | Year-end  | End            | F2018       | Year-end  | End            | F2017       |  |  |
|  | Route 10 | 0         | 986            | 0.0%        | 0         | 958            | 0.0%        |  |  |

### **Capacity Utilization:**

|          | Apr | May | Jun | Jul | Aug | Sep | Oct | Nov | Dec | Jan | Feb | Mar |
|----------|-----|-----|-----|-----|-----|-----|-----|-----|-----|-----|-----|-----|
| Route 10 | 75% | 72% | 71% | 67% | 67% | 67% | 62% | 58% | 54% | 46% | 45% | 57% |



# North & Central Coast FAC Report May 2018