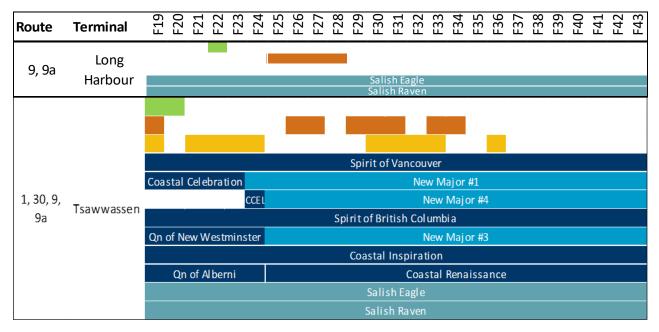

### **Route 9/9A Deployment and Refits:**

- F2019: Salish Eagle refit planned for Jan 7 Feb 5, 2019, relief vessel Salish Raven
- F2019: Salish Raven no refits or out of service periods planned
- F2020: Salish Eagle no refits or out of service periods planned
- F2020: Salish Raven vessel redeployment Dec 20, 2019 Jan 5, 2020, relief vessel Salish Orca