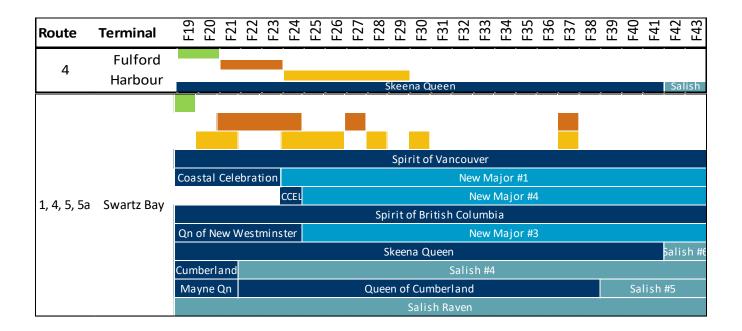

#### **Route 4 Deployment & Refits:**

- F2019: Skeena Queen no refits or planned out of service periods
- F2020: Skeena Queen refit planned from Oct 25, 2019 to Mar 17, 2020, relief ship Salish Raven with approximate 8 day period at Christmas during Rte 9A service, relief ship Bowen Queen