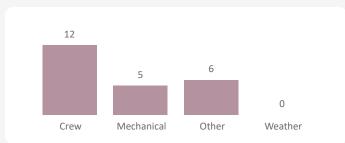

## **Cancellations by Quarter & Reason**

#### 08 Horseshoe Bay - Snug Cove

|            | Apr -    | Jun  | Jul - S  | Бер  | Oct -    | Dec  | Jan - N  | Лar  | Tota     | al   |
|------------|----------|------|----------|------|----------|------|----------|------|----------|------|
|            | Sailings | %    |
| Crew       | 19       | 0.7% | 3        | 0.1% | 0        | 0.0% | 0        | 0.0% | 22       | 0.4% |
| Mechanical | 8        | 0.3% | 2        | 0.1% | 0        | 0.0% | 0        | 0.0% | 10       | 0.2% |
| Other      | 18       | 0.6% | 18       | 0.6% | 0        | 0.0% | 0        | 0.0% | 36       | 0.6% |
| Weather    | 0        | 0.0% | 0        | 0.0% | 0        | 0.0% | 0        | 0.0% | 0        | 0.0% |
| Total      | 45       | 1.6% | 23       | 0.8% | 0        | 0.0% | 0        | 0.0% | 68       | 1.2% |