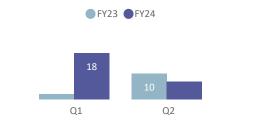

## **Cancellations by Quarter & Reason**

#### 08 Horseshoe Bay - Snug Cove

|            | Apr -    | Jun  | Jul - S  | Бер  | Oct -    | Dec  | Jan - N  | Лar  | Tota     | al   |
|------------|----------|------|----------|------|----------|------|----------|------|----------|------|
|            | Sailings | %    |
| Crew       | 19       | 0.7% | 3        | 0.1% | 0        | 0.0% | 0        | 0.0% | 22       | 0.4% |
| Mechanical | 8        | 0.3% | 2        | 0.1% | 0        | 0.0% | 0        | 0.0% | 10       | 0.2% |
| Other      | 18       | 0.6% | 18       | 0.6% | 0        | 0.0% | 0        | 0.0% | 36       | 0.6% |
| Weather    | 0        | 0.0% | 0        | 0.0% | 0        | 0.0% | 0        | 0.0% | 0        | 0.0% |
| Total      | 45       | 1.6% | 23       | 0.8% | 0        | 0.0% | 0        | 0.0% | 68       | 1.2% |