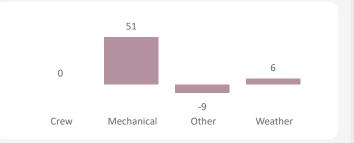

### 19 Nanaimo Harbour - Gabriola

|            | Apr -    | Jun  | Jul - S  | Sep  | Oct -    | Dec  | Jan - M  | Лar  | Tota     | al   |
|------------|----------|------|----------|------|----------|------|----------|------|----------|------|
|            | Sailings | %    |
| Crew       | 33       | 0.8% | 1        | 0.0% | 0        | 0.0% | 0        | 0.0% | 34       | 0.4% |
| Mechanical | 15       | 0.4% | 30       | 0.7% | 0        | 0.0% | 0        | 0.0% | 45       | 0.5% |
| Other      | 1        | 0.0% | 4        | 0.1% | 0        | 0.0% | 0        | 0.0% | 5        | 0.1% |
| Weather    | 8        | 0.2% | 2        | 0.0% | 0        | 0.0% | 0        | 0.0% | 10       | 0.1% |
| Total      | 57       | 1.4% | 37       | 0.9% | 0        | 0.0% | 0        | 0.0% | 94       | 1.1% |