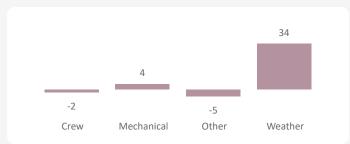

#### **All Routes**

|            | Apr -    | Jun  | Jul - S  | бер  | Oct -    | Dec  | Jan - N  | Лar  | Tota     | al   |
|------------|----------|------|----------|------|----------|------|----------|------|----------|------|
|            | Sailings | %    |
| Crew       | 274      | 0.6% | 187      | 0.4% | 0        | 0.0% | 0        | 0.0% | 461      | 0.5% |
| Mechanical | 107      | 0.2% | 226      | 0.5% | 0        | 0.0% | 0        | 0.0% | 333      | 0.3% |
| Other      | 62       | 0.1% | 48       | 0.1% | 0        | 0.0% | 0        | 0.0% | 110      | 0.1% |
| Weather    | 222      | 0.5% | 46       | 0.1% | 0        | 0.0% | 0        | 0.0% | 268      | 0.3% |
| Total      | 665      | 1.4% | 507      | 1.0% | 0        | 0.0% | 0        | 0.0% | 1,172    | 1.2% |