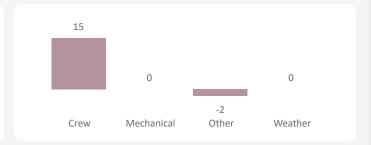

## 12 Brentwood Bay - Mill Bay

|            | Apr -    | Jun  | Jul - S  | Sep  | Oct -    | Dec  | Jan - M  | Mar  | Tota     | al   |
|------------|----------|------|----------|------|----------|------|----------|------|----------|------|
|            | Sailings | %    |
| Crew       | 84       | 5.3% | 22       | 1.4% | 0        | 0.0% | 0        | 0.0% | 106      | 3.3% |
| Mechanical | 0        | 0.0% | 2        | 0.1% | 0        | 0.0% | 0        | 0.0% | 2        | 0.1% |
| Other      | 6        | 0.4% | 0        | 0.0% | 0        | 0.0% | 0        | 0.0% | 6        | 0.2% |
| Weather    | 6        | 0.4% | 0        | 0.0% | 0        | 0.0% | 0        | 0.0% | 6        | 0.2% |
| Total      | 96       | 6.0% | 24       | 1.5% | 0        | 0.0% | 0        | 0.0% | 120      | 3.7% |

**YOY Comparison by Reason (YTD)** 

*≈*BCFerries