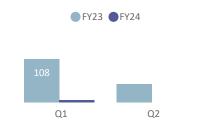

## 02 Horseshoe Bay - Nanaimo

|            | Apr -    | Jun  | Jul - S  | Sep  | Oct -    | Dec  | Jan - M  | Mar  | Tota     | al   |
|------------|----------|------|----------|------|----------|------|----------|------|----------|------|
|            | Sailings | %    |
| Crew       | 2        | 0.1% | 0        | 0.0% | 0        | 0.0% | 0        | 0.0% | 2        | 0.1% |
| Mechanical | 0        | 0.0% | 0        | 0.0% | 0        | 0.0% | 0        | 0.0% | 0        | 0.0% |
| Other      | 0        | 0.0% | 0        | 0.0% | 0        | 0.0% | 0        | 0.0% | 0        | 0.0% |
| Weather    | 3        | 0.2% | 0        | 0.0% | 0        | 0.0% | 0        | 0.0% | 3        | 0.1% |
| Total      | 5        | 0.3% | 0        | 0.0% | 0        | 0.0% | 0        | 0.0% | 5        | 0.2% |





*≈*BCFerries

**Cancellations by Quarter & Reason** 

## YOY Total Cancellations (YTD)



#### 03 Horseshoe Bay - Langdale

|            | Apr -    | Jun  | Jul - S  | бер  | Oct -    | Dec  | Jan - M  | ∕lar | Tota     | al   |
|------------|----------|------|----------|------|----------|------|----------|------|----------|------|
|            | Sailings | %    |
| Crew       | 0        | 0.0% | 2        | 0.1% | 0        | 0.0% | 0        | 0.0% | 2        | 0.1% |
| Mechanical | 0        | 0.0% | 3        | 0.2% | 0        | 0.0% | 0        | 0.0% | 3        | 0.1% |
| Other      | 1        | 0.1% | 1        | 0.1% | 0        | 0.0% | 0        | 0.0% | 2        | 0.1% |
| Weather    | 4        | 0.3% | 0        | 0.0% | 0        | 0.0% | 0        | 0.0% | 4        | 0.1% |
| Total