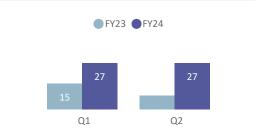

#### **All Routes**

|            | Apr -    | Jun  | Jul - S  | бер  | Oct -    | Dec  | Jan - N  | Лar  | Tota     | al   |
|------------|----------|------|----------|------|----------|------|----------|------|----------|------|
|            | Sailings | %    |
| Crew       | 274      | 0.6% | 187      | 0.4% | 0        | 0.0% | 0        | 0.0% | 461      | 0.5% |
| Mechanical | 107      | 0.2% | 226      | 0.5% | 0        | 0.0% | 0        | 0.0% | 333      | 0.3% |
| Other      | 62       | 0.1% | 48       | 0.1% | 0        | 0.0% | 0        | 0.0% | 110      | 0.1% |
| Weather    | 222      | 0.5% | 46       | 0.1% | 0        | 0.0% | 0        | 0.0% | 268      | 0.3% |
| Total      | 665      | 1.4% | 507      | 1.0% | 0        | 0.0% | 0        | 0.0% | 1,172    | 1.2% |