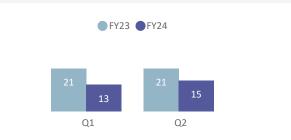

#### 01 Tsawwassen - Swartz Bay

|            | Apr -    | Jun  | Jul - S  | бер  | Oct -    | Dec  | Jan - N  | /lar | Tota     | al   |
|------------|----------|------|----------|------|----------|------|----------|------|----------|------|
|            | Sailings | %    |
| Crew       | 4        | 0.2% | 2        | 0.1% | 0        | 0.0% | 0        | 0.0% | 6        | 0.1% |
| Mechanical | 3        | 0.1% | 102      | 3.7% | 0        | 0.0% | 0        | 0.0% | 105      | 2.1% |
| Other      | 0        | 0.0% | 0        | 0.0% | 0        | 0.0% | 0        | 0.0% | 0        | 0.0% |
| Weather    | 18       | 0.8% | 4        | 0.1% | 0        | 0.0% | 0        | 0.0% | 22       | 0.4% |
| Total      | 25       | 1.1% | 108      | 3.9% | 0        | 0.0% | 0        | 0.0% | 133      | 2.6% |