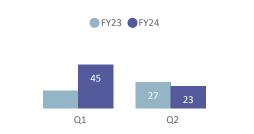

#### 01 Tsawwassen - Swartz Bay

|            | Apr -    | Jun  | Jul - S  | бер  | Oct -    | Dec  | Jan - N  | /lar | Tota     | al   |
|------------|----------|------|----------|------|----------|------|----------|------|----------|------|
|            | Sailings | %    |
| Crew       | 4        | 0.2% | 2        | 0.1% | 0        | 0.0% | 0        | 0.0% | 6        | 0.1% |
| Mechanical | 3        | 0.1% | 102      | 3.7% | 0        | 0.0% | 0        | 0.0% | 105      | 2.1% |
| Other      | 0        | 0.0% | 0        | 0.0% | 0        | 0.0% | 0        | 0.0% | 0        | 0.0% |
| Weather    | 18       | 0.8% | 4        | 0.1% | 0        | 0.0% | 0        | 0.0% | 22       | 0.4% |
| Total      | 25       | 1.1% | 108      | 3.9% | 0        | 0.0% | 0        | 0.0% | 133      | 2.6% |