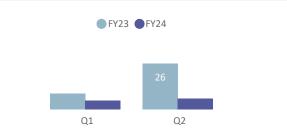

# 03 Horseshoe Bay - Langdale

|            | Apr -    | Jun  | Jul - S  | бер  | Oct -    | Dec  | Jan - M  | ∕lar | Tota     | al   |
|------------|----------|------|----------|------|----------|------|----------|------|----------|------|
|            | Sailings | %    |
| Crew       | 0        | 0.0% | 2        | 0.1% | 0        | 0.0% | 0        | 0.0% | 2        | 0.1% |
| Mechanical | 0        | 0.0% | 3        | 0.2% | 0        | 0.0% | 0        | 0.0% | 3        | 0.1% |
| Other      | 1        | 0.1% | 1        | 0.1% | 0        | 0.0% | 0        | 0.0% | 2        | 0.1% |
| Weather    | 4        | 0.3% | 0        | 0.0% | 0        | 0.0% | 0        | 0.0% | 4        | 0.1% |
| Total      | 5        | 0.3% | 6        | 0.3% | 0        | 0.0% | 0        | 0.0% | 11       | 0.3% |





#### 30 Nanaimo - Tsawwassen

|            | Apr -    | Jun  | Jul - S  | ер   | Oct -    | Dec  | Jan - N  | Лar  | Tota     | al   |
|------------|----------|------|----------|------|----------|------|----------|------|----------|------|
|            | Sailings | %    |
| Crew       | 0        | 0.0% | 0        | 0.0% | 0        | 0.0% | 0        | 0.0% | 0        | 0.0% |
| Mechanical | 0        | 0.0% | 58       | 3.4% | 0        | 0.0% | 0        | 0.0% | 58       | 1.9% |
| Other      | 0        | 0.0% | 0        | 0.0% | 0        | 0.0% | 0        | 0.0% | 0        | 0.0% |
| Weather    | 8        | 0.6% | 0        | 0.0% | 0        | 0.0% | 0        | 0.0% | 8        | 0.3% |
| Total      | 8        | 0.6% | 58       | 3.4% | 0        | 0.0% | 0        | 0.0% | 66       | 2.1%