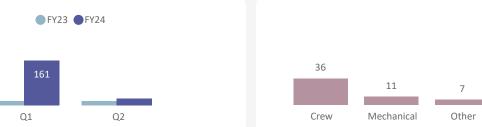

### 23 Campbell River - Quathiaski Cove

|            | Apr -    | Jun  | Jul - S  | бер  | Oct -    | Dec  | Jan - N  | Лar  | Tota     | al   |
|------------|----------|------|----------|------|----------|------|----------|------|----------|------|
|            | Sailings | %    |
| Crew       | 26       | 0.5% | 22       | 0.4% | 0        | 0.0% | 0        | 0.0% | 48       | 0.5% |
| Mechanical | 21       | 0.4% | 0        | 0.0% | 0        | 0.0% | 0        | 0.0% | 21       | 0.2% |
| Other      | 14       | 0.3% | 2        | 0.0% | 0        | 0.0% | 0        | 0.0% | 16       | 0.2% |
| Weather    | 100      | 2.0% | 0        | 0.0% | 0        | 0.0% | 0        | 0.0% | 100      | 1.0% |
| Total      | 161      | 3.2% | 24       | 0.5% | 0        | 0.0% | 0        | 0.0% | 185      | 1.8% |