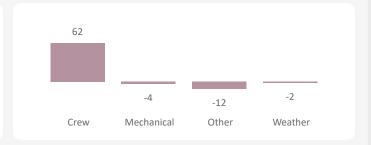

#### **All Routes**

|            | Apr -    | Jun  | Jul - S  | бер  | Oct -    | Dec  | Jan - N  | Лar  | Tota     | al   |
|------------|----------|------|----------|------|----------|------|----------|------|----------|------|
|            | Sailings | %    |
| Crew       | 274      | 0.6% | 187      | 0.4% | 0        | 0.0% | 0        | 0.0% | 461      | 0.5% |
| Mechanical | 107      | 0.2% | 226      | 0.5% | 0        | 0.0% | 0        | 0.0% | 333      | 0.3% |
| Other      | 62       | 0.1% | 48       | 0.1% | 0        | 0.0% | 0        | 0.0% | 110      | 0.1% |
| Weather    | 222      | 0.5% | 46       | 0.1% | 0        | 0.0% | 0        | 0.0% | 268      | 0.3% |
| Total      | 665      | 1.4% | 507      | 1.0% | 0        | 0.0% | 0        | 0.0% | 1,172    | 1.2% |