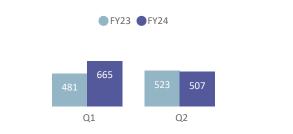

## YOY Total Cancellations (YTD)

#### **All Routes**

|            | Apr -    | Jun  | Jul - S  | бер  | Oct -    | Dec  | Jan - N  | Лar  | Tota     | al   |
|------------|----------|------|----------|------|----------|------|----------|------|----------|------|
|            | Sailings | %    |
| Crew       | 274      | 0.6% | 187      | 0.4% | 0        | 0.0% | 0        | 0.0% | 461      | 0.5% |
| Mechanical | 107      | 0.2% | 226      | 0.5% | 0        | 0.0% | 0        | 0.0% | 333      | 0.3% |
| Other      | 62       | 0.1% | 48       | 0.1% | 0        | 0.0% | 0        | 0.0% | 110      | 0.1% |
| Weather    | 222      | 0.5% | 46       | 0.1% | 0        | 0.0% | 0        | 0.0% | 268      | 0.3% |
| Total      | 665      | 1.4% | 507      | 1.0% | 0        | 0.0% | 0        | 0.0% | 1,172    | 1.2% |