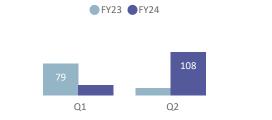

#### 01 Tsawwassen - Swartz Bay

|            | Apr -    | Jun  | Jul - S  | бер  | Oct -    | Dec  | Jan - N  | /lar | Tota     | al   |
|------------|----------|------|----------|------|----------|------|----------|------|----------|------|
|            | Sailings | %    |
| Crew       | 4        | 0.2% | 2        | 0.1% | 0        | 0.0% | 0        | 0.0% | 6        | 0.1% |
| Mechanical | 3        | 0.1% | 102      | 3.7% | 0        | 0.0% | 0        | 0.0% | 105      | 2.1% |
| Other      | 0        | 0.0% | 0        | 0.0% | 0        | 0.0% | 0        | 0.0% | 0        | 0.0% |
| Weather    | 18       | 0.8% | 4        | 0.1% | 0        | 0.0% | 0        | 0.0% | 22       | 0.4% |
| Total      | 25       | 1.1% | 108      | 3.9% | 0        | 0.0% | 0        | 0.0% | 133      | 2.6% |