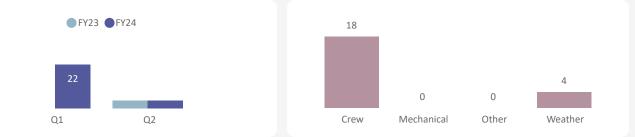

#### 03 Horseshoe Bay - Langdale

|            | Apr -    | Jun  | Jul - S  | бер  | Oct -    | Dec  | Jan - M  | ∕lar | Tota     | al   |
|------------|----------|------|----------|------|----------|------|----------|------|----------|------|
|            | Sailings | %    |
| Crew       | 0        | 0.0% | 2        | 0.1% | 0        | 0.0% | 0        | 0.0% | 2        | 0.1% |
| Mechanical | 0        | 0.0% | 3        | 0.2% | 0        | 0.0% | 0        | 0.0% | 3        | 0.1% |
| Other      | 1        | 0.1% | 1        | 0.1% | 0        | 0.0% | 0        | 0.0% | 2        | 0.1% |
| Weather    | 4        | 0.3% | 0        | 0.0% | 0        | 0.0% | 0        | 0.0% | 4        | 0.1% |
| Total      | 5        | 0.3% | 6        | 0.3% | 0        | 0.0% | 0        | 0.0% | 11       | 0.3% |