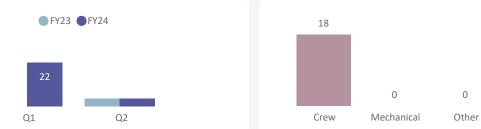

#### 01 Tsawwassen - Swartz Bay

|            | Apr -    | Jun  | Jul - S  | бер  | Oct -    | Dec  | Jan - N  | /lar | Tota     | al   |
|------------|----------|------|----------|------|----------|------|----------|------|----------|------|
|            | Sailings | %    |
| Crew       | 4        | 0.2% | 2        | 0.1% | 0        | 0.0% | 0        | 0.0% | 6        | 0.1% |
| Mechanical | 3        | 0.1% | 102      | 3.7% | 0        | 0.0% | 0        | 0.0% | 105      | 2.1% |
| Other      | 0        | 0.0% | 0        | 0.0% | 0        | 0.0% | 0        | 0.0% | 0        | 0.0% |
| Weather    | 18       | 0.8% | 4        | 0.1% | 0        | 0.0% | 0        | 0.0% | 22       | 0.4% |
| Total      | 25       | 1.1% | 108      | 3.9% | 0        | 0.0% | 0        | 0.0% | 133      | 2.6% |