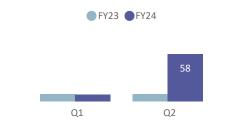

#### 01 Tsawwassen - Swartz Bay

|            | Apr -    | Jun  | Jul - S  | бер  | Oct -    | Dec  | Jan - N  | /lar | Tota     | al   |
|------------|----------|------|----------|------|----------|------|----------|------|----------|------|
|            | Sailings | %    |
| Crew       | 4        | 0.2% | 2        | 0.1% | 0        | 0.0% | 0        | 0.0% | 6        | 0.1% |
| Mechanical | 3        | 0.1% | 102      | 3.7% | 0        | 0.0% | 0        | 0.0% | 105      | 2.1% |
| Other      | 0        | 0.0% | 0        | 0.0% | 0        | 0.0% | 0        | 0.0% | 0        | 0.0% |
| Weather    | 18       | 0.8% | 4        | 0.1% | 0        | 0.0% | 0        | 0.0% | 22       | 0.4% |
| Total      | 25       | 1.1% | 108      | 3.9% | 0        | 0.0% | 0        | 0.0% | 133      | 2.6% |