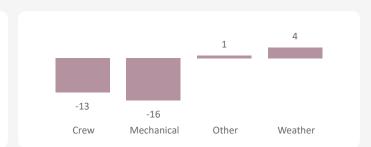

#### 01 Tsawwassen - Swartz Bay

|            | Apr -    | Jun  | Jul - S  | бер  | Oct -    | Dec  | Jan - N  | /lar | Tota     | al   |
|------------|----------|------|----------|------|----------|------|----------|------|----------|------|
|            | Sailings | %    |
| Crew       | 4        | 0.2% | 2        | 0.1% | 0        | 0.0% | 0        | 0.0% | 6        | 0.1% |
| Mechanical | 3        | 0.1% | 102      | 3.7% | 0        | 0.0% | 0        | 0.0% | 105      | 2.1% |
| Other      | 0        | 0.0% | 0        | 0.0% | 0        | 0.0% | 0        | 0.0% | 0        | 0.0% |
| Weather    | 18       | 0.8% | 4        | 0.1% | 0        | 0.0% | 0        | 0.0% | 22       | 0.4% |
| Total      | 25       | 1.1% | 108      | 3.9% | 0        | 0.0% | 0        | 0.0% | 133      | 2.6% |