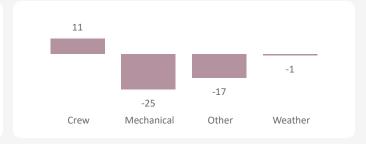

#### 01 Tsawwassen - Swartz Bay

|            | Apr -    | Jun  | Jul - S  | бер  | Oct -    | Dec  | Jan - N  | /lar | Tota     | al   |
|------------|----------|------|----------|------|----------|------|----------|------|----------|------|
|            | Sailings | %    |
| Crew       | 4        | 0.2% | 2        | 0.1% | 0        | 0.0% | 0        | 0.0% | 6        | 0.1% |
| Mechanical | 3        | 0.1% | 102      | 3.7% | 0        | 0.0% | 0        | 0.0% | 105      | 2.1% |
| Other      | 0        | 0.0% | 0        | 0.0% | 0        | 0.0% | 0        | 0.0% | 0        | 0.0% |
| Weather    | 18       | 0.8% | 4        | 0.1% | 0        | 0.0% | 0        | 0.0% | 22       | 0.4% |
| Total      | 25       | 1.1% | 108      | 3.9% | 0        | 0.0% | 0        | 0.0% | 133      | 2.6% |