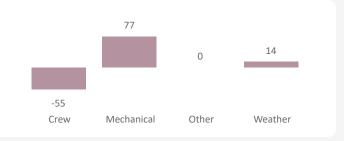

## **YOY Total Cancellations (YTD)**

YOY Comparison by Reason (YTD)

## YOY Total Cancellations (YTD)