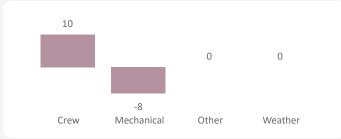

#### 01 Tsawwassen - Swartz Bay

|            | Apr -    | Jun  | Jul - S  | бер  | Oct -    | Dec  | Jan - N  | /lar | Tota     | al   |
|------------|----------|------|----------|------|----------|------|----------|------|----------|------|
|            | Sailings | %    |
| Crew       | 4        | 0.2% | 2        | 0.1% | 0        | 0.0% | 0        | 0.0% | 6        | 0.1% |
| Mechanical | 3        | 0.1% | 102      | 3.7% | 0        | 0.0% | 0        | 0.0% | 105      | 2.1% |
| Other      | 0        | 0.0% | 0        | 0.0% | 0        | 0.0% | 0        | 0.0% | 0        | 0.0% |
| Weather    | 18       | 0.8% | 4        | 0.1% | 0        | 0.0% | 0        | 0.0% | 22       | 0.4% |
| Total      | 25       | 1.1% | 108      | 3.9% | 0        | 0.0% | 0        | 0.0% | 133      | 2.6% |