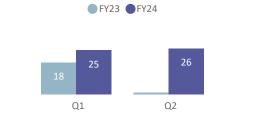

### 23 Campbell River - Quathiaski Cove

|            | Apr -    | Jun  | Jul - S  | бер  | Oct -    | Dec  | Jan - N  | Лar  | Tota     | al   |
|------------|----------|------|----------|------|----------|------|----------|------|----------|------|
|            | Sailings | %    |
| Crew       | 26       | 0.5% | 22       | 0.4% | 0        | 0.0% | 0        | 0.0% | 48       | 0.5% |
| Mechanical | 21       | 0.4% | 0        | 0.0% | 0        | 0.0% | 0        | 0.0% | 21       | 0.2% |
| Other      | 14       | 0.3% | 2        | 0.0% | 0        | 0.0% | 0        | 0.0% | 16       | 0.2% |
| Weather    | 100      | 2.0% | 0        | 0.0% | 0        | 0.0% | 0        | 0.0% | 100      | 1.0% |
| Total      | 161      | 3.2% | 24       | 0.5% | 0        | 0.0% | 0        | 0.0% | 185      | 1.8% |