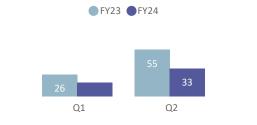

#### 03 Horseshoe Bay - Langdale

|            | Apr -    | Jun  | Jul - S  | бер  | Oct -    | Dec  | Jan - M  | ∕lar | Tota     | al   |
|------------|----------|------|----------|------|----------|------|----------|------|----------|------|
|            | Sailings | %    |
| Crew       | 0        | 0.0% | 2        | 0.1% | 0        | 0.0% | 0        | 0.0% | 2        | 0.1% |
| Mechanical | 0        | 0.0% | 3        | 0.2% | 0        | 0.0% | 0        | 0.0% | 3        | 0.1% |
| Other      | 1        | 0.1% | 1        | 0.1% | 0        | 0.0% | 0        | 0.0% | 2        | 0.1% |
| Weather    | 4        | 0.3% | 0        | 0.0% | 0        | 0.0% | 0        | 0.0% | 4        | 0.1% |
| Total      | 5        | 0.3% | 6        | 0.3% | 0        | 0.0% | 0        | 0.0% | 11       | 0.3% |

#### 30 Nanaimo - Tsawwassen

|            | Apr -    | Jun  | Jul - S  | ер   | Oct -    | Dec  | Jan - N  | Лar  | Tota     | al   |
|------------|----------|------|----------|------|----------|------|----------|------|----------|------|
|            | Sailings | %    |
| Crew       | 0        | 0.0% | 0        | 0.0% | 0        | 0.0% | 0        | 0.0% | 0        | 0.0% |
| Mechanical | 0        | 0.0% | 58       | 3.4% | 0        | 0.0% | 0        | 0.0% | 58       | 1.9% |
| Other      | 0        | 0.0% | 0        | 0.0% | 0        | 0.0% | 0        | 0.0% | 0        | 0.0% |
| Weather    | 8        | 0.6% | 0        | 0.0% | 0        | 0.0% | 0        | 0.0% | 8        | 0.3% |
| Total      | 8        | 0.6% | 58       | 3.4% | 0        | 0.0% | 0        | 0.0% | 66       | 2.1% |