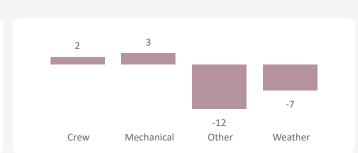

#### 03 Horseshoe Bay - Langdale

|            | Apr -    | Jun  | Jul - S  | бер  | Oct -    | Dec  | Jan - M  | ∕lar | Tota     | al   |
|------------|----------|------|----------|------|----------|------|----------|------|----------|------|
|            | Sailings | %    |
| Crew       | 0        | 0.0% | 2        | 0.1% | 0        | 0.0% | 0        | 0.0% | 2        | 0.1% |
| Mechanical | 0        | 0.0% | 3        | 0.2% | 0        | 0.0% | 0        | 0.0% | 3        | 0.1% |
| Other      | 1        | 0.1% | 1        | 0.1% | 0        | 0.0% | 0        | 0.0% | 2        | 0.1% |
| Weather    | 4        | 0.3% | 0        | 0.0% | 0        | 0.0% | 0        | 0.0% | 4        | 0.1% |
| Total      | 5        | 0.3% | 6        | 0.3% | 0        | 0.0% | 0        | 0.0% | 11       | 0.3% |