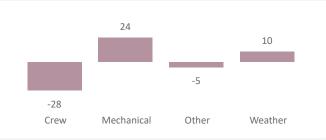

## YOY Total Cancellations (YTD)

#### **All Routes**

|            | Apr -    | Jun  | Jul - S  | бер  | Oct -    | Dec  | Jan - N  | Лar  | Tota     | al   |
|------------|----------|------|----------|------|----------|------|----------|------|----------|------|
|            | Sailings | %    |
| Crew       | 274      | 0.6% | 187      | 0.4% | 0        | 0.0% | 0        | 0.0% | 461      | 0.5% |
| Mechanical | 107      | 0.2% | 226      | 0.5% | 0        | 0.0% | 0        | 0.0% | 333      | 0.3% |
| Other      | 62       | 0.1% | 48       | 0.1% | 0        | 0.0% | 0        | 0.0% | 110      | 0.1% |
| Weather    | 222      | 0.5% | 46       | 0.1% | 0        | 0.0% | 0        | 0.0% | 268      | 0.3% |
| Total      | 665      | 1.4% | 507      | 1.0% | 0        | 0.0% | 0        | 0.0% | 1,172    | 1.2% |