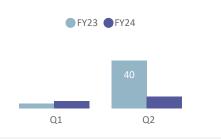

#### 26 Skidegate - Alliford Bay

|            | Apr -    | Jun  | Jul - S  | бер  | Oct -    | Dec  | Jan - N  | Лar  | Tota     | al   |
|------------|----------|------|----------|------|----------|------|----------|------|----------|------|
|            | Sailings | %    |
| Crew       | 2        | 0.1% | 2        | 0.1% | 0        | 0.0% | 0        | 0.0% | 4        | 0.1% |
| Mechanical | 6        | 0.3% | 0        | 0.0% | 0        | 0.0% | 0        | 0.0% | 6        | 0.1% |
| Other      | 1        | 0.0% | 3        | 0.1% | 0        | 0.0% | 0        | 0.0% | 4        | 0.1% |
| Weather    | 18       | 0.8% | 22       | 1.0% | 0        | 0.0% | 0        | 0.0% | 40       | 0.9% |
| Total      | 27       | 1.2% | 27       | 1.2% | 0        | 0.0% | 0        | 0.0% | 54       | 1.2% |