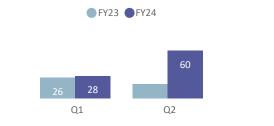

#### 03 Horseshoe Bay - Langdale

|            | Apr -    | Jun  | Jul - S  | бер  | Oct -    | Dec  | Jan - M  | ∕lar | Tota     | al   |
|------------|----------|------|----------|------|----------|------|----------|------|----------|------|
|            | Sailings | %    |
| Crew       | 0        | 0.0% | 2        | 0.1% | 0        | 0.0% | 0        | 0.0% | 2        | 0.1% |
| Mechanical | 0        | 0.0% | 3        | 0.2% | 0        | 0.0% | 0        | 0.0% | 3        | 0.1% |
| Other      | 1        | 0.1% | 1        | 0.1% | 0        | 0.0% | 0        | 0.0% | 2        | 0.1% |
| Weather    | 4        | 0.3% | 0        | 0.0% | 0        | 0.0% | 0        | 0.0% | 4        | 0.1% |
| Total      | 5        | 0.3% | 6        | 0.3% | 0        | 0.0% | 0        | 0.0% | 11       | 0.3% |