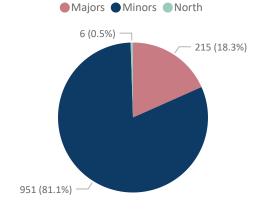

21 Buckley Bay - Denman West

24 Heriot Bay - Whaletown

26 Skidegate - Alliford Bay

10 Port Hardy - Prince Rupert

11 Prince Rupert - Skidegate

28 Port Hardy - Central Coast

⊟ North

Total

22 Denman West - Hornby Island

23 Campbell River - Quathiaski Cove

25 Port McNeill - Alert Bay - Sointula

20 Chemainus - Thetis - Penelakut

| <b>Total Sailings</b>                         |          |         | 9        | Sailing | js Sailed                 |      |          |      | Car      | ncelled   | Sailings % of Sailings Cancelled                |
|-----------------------------------------------|----------|---------|----------|---------|---------------------------|------|----------|------|----------|-----------|-------------------------------------------------|
| <b>96,627</b><br>FY23: 92,083 (+4,544 +4.93%) |          |         |          | -       | <b>455</b><br>(+4,376 +4. | 8%)  |          |      | FY23:    | 1,004 (+1 | <b>72</b><br>.68 +16.73%) FY23: 1.09% (+11.24%) |
|                                               | Can      | cellati | ons by R | oute &  | & Cause                   |      |          |      |          |           | Cancellation Cause Summary                      |
|                                               | Crew     |         | Mechani  | cal     | Othe                      | r    | Weath    | er   | Tota     | I         |                                                 |
| Route                                         | Sailings | %       | Sailings | %       | Sailings                  | %    | Sailings | %    | Sailings | %         | Crew Mechanical Other Weather                   |
| ☐ Majors                                      | 10       | 0.1%    | 166      | 1.1%    | 2                         | 0.0% | 37       | 0.3% | 215      | 1.5%      |                                                 |
| 01 Tsawwassen - Swartz Bay                    | 6        | 0.1%    | 105      | 2.1%    | 0                         | 0.0% | 22       | 0.4% | 133      | 2.6%      | 268 (22.9%) —                                   |
| 02 Horseshoe Bay - Nanaimo                    | 2        | 0.1%    | 0        | 0.0%    | 0                         | 0.0% | 3        | 0.1% | 5        | 0.2%      |                                                 |
| 03 Horseshoe Bay - Langdale                   | 2        | 0.1%    | 3        | 0.1%    | 2                         | 0.1% | 4        | 0.1% | 11       | 0.3%      | 461 (39.3%)                                     |
| 30 Nanaimo - Tsawwassen                       | 0        | 0.0%    | 58       | 1.9%    | 0                         | 0.0% | 8        | 0.3% | 66       | 2.1%      |                                                 |
| Minors                                        | 451      | 0.6%    | 167      | 0.2%    | 108                       | 0.1% | 225      | 0.3% | 951      | 1.2%      |                                                 |
| 04 Swartz Bay - Fulford Harbour               | 10       | 0.3%    | 4        | 0.1%    | 2                         | 0.1% | 0        | 0.0% | 16       | 0.5%      | 110 (9.4%)                                      |
| 05 Swartz Bay - Southern Gulf Islands         | 25       | 0.4%    | 3        | 0.1%    | 0                         | 0.0% | 0        | 0.0% | 28       | 0.5%      |                                                 |
| 06 Crofton - Vesuvius                         | 84       | 1.7%    | 2        | 0.0%    | 2                         | 0.0% | 0        | 0.0% | 88       | 1.8%      |                                                 |
| 07 Earls Cove - Saltery Bay                   | 18       | 0.6%    | 0        | 0.0%    | 0                         | 0.0% | 0        | 0.0% | 18       | 0.6%      |                                                 |
| 08 Horseshoe Bay - Snug Cove                  | 22       | 0.4%    | 10       | 0.2%    | 36                        | 0.6% | 0        | 0.0% | 68       | 1.2%      | 333 (28.4%) —                                   |
| 09 Tsawwassen - Southern Gulf Islands         | 25       | 0.7%    | 0        | 0.0%    | 0                         | 0.0% | 0        | 0.0% | 25       | 0.7%      |                                                 |
| 12 Brentwood Bay - Mill Bay                   | 106      | 3.3%    | 2        | 0.1%    | 6                         | 0.2% | 6        | 0.2% | 120      | 3.7%      |                                                 |