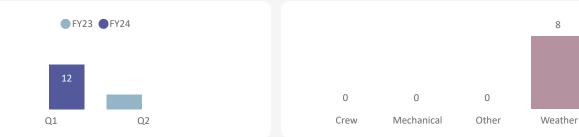

#### 24 Heriot Bay - Whaletown

|            | Apr -    | Jun  | Jul - S  | бер  | Oct -    | Dec  | Jan - N  | Лar  | Tota     | al   |
|------------|----------|------|----------|------|----------|------|----------|------|----------|------|
|            | Sailings | %    |
| Crew       | 2        | 0.2% | 8        | 0.7% | 0        | 0.0% | 0        | 0.0% | 10       | 0.4% |
| Mechanical | 0        | 0.0% | 10       | 0.8% | 0        | 0.0% | 0        | 0.0% | 10       | 0.4% |
| Other      | 5        | 0.5% | 0        | 0.0% | 0        | 0.0% | 0        | 0.0% | 5        | 0.2% |
| Weather    | 18       | 1.6% | 8        | 0.7% | 0        | 0.0% | 0        | 0.0% | 26       | 1.1% |
| Total      | 25       | 2.3% | 26       | 2.2% | 0        | 0.0% | 0        | 0.0% | 51       | 2.2% |