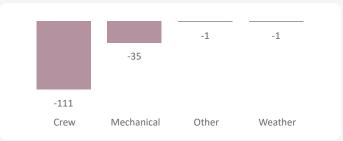

## **YOY Total Cancellations (YTD)**

**YOY Comparison by Reason (YTD)** 

## **YOY Total Cancellations (YTD)**