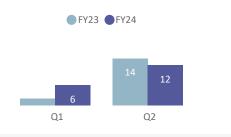

#### **All Routes**

|            | Apr -    | Jun  | Jul - S  | бер  | Oct -    | Dec  | Jan - N  | Лar  | Tota     | al   |
|------------|----------|------|----------|------|----------|------|----------|------|----------|------|
|            | Sailings | %    |
| Crew       | 274      | 0.6% | 187      | 0.4% | 0        | 0.0% | 0        | 0.0% | 461      | 0.5% |
| Mechanical | 107      | 0.2% | 226      | 0.5% | 0        | 0.0% | 0        | 0.0% | 333      | 0.3% |
| Other      | 62       | 0.1% | 48       | 0.1% | 0        | 0.0% | 0        | 0.0% | 110      | 0.1% |
| Weather    | 222      | 0.5% | 46       | 0.1% | 0        | 0.0% | 0        | 0.0% | 268      | 0.3% |
| Total      | 665      | 1.4% | 507      | 1.0% | 0        | 0.0% | 0        | 0.0% | 1,172    | 1.2% |