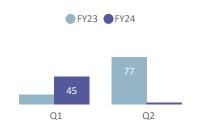

#### 01 Tsawwassen - Swartz Bay

|            | Apr -    | Jun  | Jul - S  | бер  | Oct -    | Dec  | Jan - N  | /lar | Tota     | al   |
|------------|----------|------|----------|------|----------|------|----------|------|----------|------|
|            | Sailings | %    |
| Crew       | 4        | 0.2% | 2        | 0.1% | 0        | 0.0% | 0        | 0.0% | 6        | 0.1% |
| Mechanical | 3        | 0.1% | 102      | 3.7% | 0        | 0.0% | 0        | 0.0% | 105      | 2.1% |
| Other      | 0        | 0.0% | 0        | 0.0% | 0        | 0.0% | 0        | 0.0% | 0        | 0.0% |
| Weather    | 18       | 0.8% | 4        | 0.1% | 0        | 0.0% | 0        | 0.0% | 22       | 0.4% |
| Total      | 25       | 1.1% | 108      | 3.9% | 0        | 0.0% | 0        | 0.0% | 133      | 2.6% |