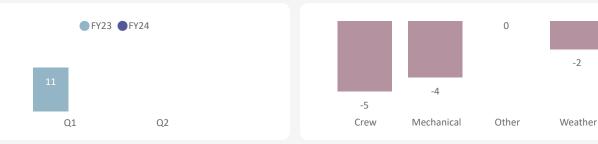

### 02 Horseshoe Bay - Nanaimo

|            | Apr -    | Jun  | Jul - S  | Sep  | Oct -    | Dec  | Jan - M  | Mar  | Tota     | al   |
|------------|----------|------|----------|------|----------|------|----------|------|----------|------|
|            | Sailings | %    |
| Crew       | 2        | 0.1% | 0        | 0.0% | 0        | 0.0% | 0        | 0.0% | 2        | 0.1% |
| Mechanical | 0        | 0.0% | 0        | 0.0% | 0        | 0.0% | 0        | 0.0% | 0        | 0.0% |
| Other      | 0        | 0.0% | 0        | 0.0% | 0        | 0.0% | 0        | 0.0% | 0        | 0.0% |
| Weather    | 3        | 0.2% | 0        | 0.0% | 0        | 0.0% | 0        | 0.0% | 3        | 0.1% |
| Total      | 5        | 0.3% | 0        | 0.0% | 0        | 0.0% | 0        | 0.0% | 5        | 0.2% |