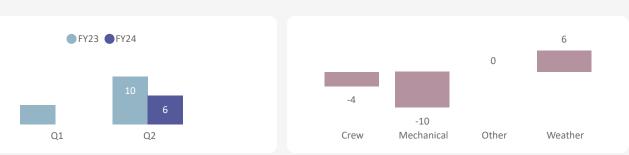

## YOY Total Cancellations (YTD)

#### **All Routes**

|            | Apr -    | Jun  | Jul - S  | бер  | Oct -    | Dec  | Jan - N  | Лar  | Tota     | al   |
|------------|----------|------|----------|------|----------|------|----------|------|----------|------|
|            | Sailings | %    |
| Crew       | 274      | 0.6% | 187      | 0.4% | 0        | 0.0% | 0        | 0.0% | 461      | 0.5% |
| Mechanical | 107      | 0.2% | 226      | 0.5% | 0        | 0.0% | 0        | 0.0% | 333      | 0.3% |
| Other      | 62       | 0.1% | 48       | 0.1% | 0        | 0.0% | 0        | 0.0% | 110      | 0.1% |
| Weather    | 222      | 0.5% | 46       | 0.1% | 0        | 0.0% | 0        | 0.0% | 268      | 0.3% |
| Total      | 665      | 1.4% | 507      | 1.0% | 0        | 0.0% | 0        | 0.0% | 1,172    | 1.2% |