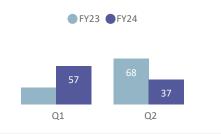

### 19 Nanaimo Harbour - Gabriola

|            | Apr -    | Jun  | Jul - S  | Sep  | Oct -    | Dec  | Jan - M  | Лar  | Tota     | al   |
|------------|----------|------|----------|------|----------|------|----------|------|----------|------|
|            | Sailings | %    |
| Crew       | 33       | 0.8% | 1        | 0.0% | 0        | 0.0% | 0        | 0.0% | 34       | 0.4% |
| Mechanical | 15       | 0.4% | 30       | 0.7% | 0        | 0.0% | 0        | 0.0% | 45       | 0.5% |
| Other      | 1        | 0.0% | 4        | 0.1% | 0        | 0.0% | 0        | 0.0% | 5        | 0.1% |
| Weather    | 8        | 0.2% | 2        | 0.0% | 0        | 0.0% | 0        | 0.0% | 10       | 0.1% |
| Total      | 57       | 1.4% | 37       | 0.9% | 0        | 0.0% | 0        | 0.0% | 94       | 1.1% |