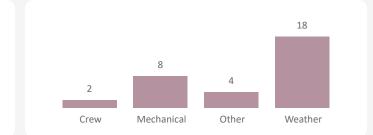

#### 24 Heriot Bay - Whaletown

|            | Apr -    | Jun  | Jul - S  | бер  | Oct -    | Dec  | Jan - N  | Лar  | Tota     | al   |
|------------|----------|------|----------|------|----------|------|----------|------|----------|------|
|            | Sailings | %    |
| Crew       | 2        | 0.2% | 8        | 0.7% | 0        | 0.0% | 0        | 0.0% | 10       | 0.4% |
| Mechanical | 0        | 0.0% | 10       | 0.8% | 0        | 0.0% | 0        | 0.0% | 10       | 0.4% |
| Other      | 5        | 0.5% | 0        | 0.0% | 0        | 0.0% | 0        | 0.0% | 5        | 0.2% |
| Weather    | 18       | 1.6% | 8        | 0.7% | 0        | 0.0% | 0        | 0.0% | 26       | 1.1% |
| Total      | 25       | 2.3% | 26       | 2.2% | 0        | 0.0% | 0        | 0.0% | 51       | 2.2% |