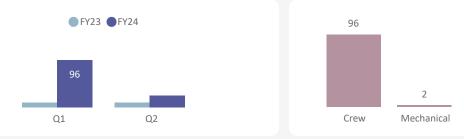

## 12 Brentwood Bay - Mill Bay

|            | Apr -    | Jun  | Jul - S  | Sep  | Oct -    | Dec  | Jan - M  | Mar  | Tota     | al   |
|------------|----------|------|----------|------|----------|------|----------|------|----------|------|
|            | Sailings | %    |
| Crew       | 84       | 5.3% | 22       | 1.4% | 0        | 0.0% | 0        | 0.0% | 106      | 3.3% |
| Mechanical | 0        | 0.0% | 2        | 0.1% | 0        | 0.0% | 0        | 0.0% | 2        | 0.1% |
| Other      | 6        | 0.4% | 0        | 0.0% | 0        | 0.0% | 0        | 0.0% | 6        | 0.2% |
| Weather    | 6        | 0.4% | 0        | 0.0% | 0        | 0.0% | 0        | 0.0% | 6        | 0.2% |
| Total      | 96       | 6.0% | 24       | 1.5% | 0        | 0.0% | 0        | 0.0% | 120      | 3.7% |

**YOY Comparison by Reason (YTD)** 

*≈*BCFerries