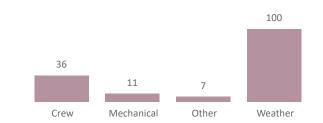

### 23 Campbell River - Quathiaski Cove

|            | Apr -    | Jun  | Jul - S  | бер  | Oct -    | Dec  | Jan - N  | Лar  | Tota     | al   |
|------------|----------|------|----------|------|----------|------|----------|------|----------|------|
|            | Sailings | %    |
| Crew       | 26       | 0.5% | 22       | 0.4% | 0        | 0.0% | 0        | 0.0% | 48       | 0.5% |
| Mechanical | 21       | 0.4% | 0        | 0.0% | 0        | 0.0% | 0        | 0.0% | 21       | 0.2% |
| Other      | 14       | 0.3% | 2        | 0.0% | 0        | 0.0% | 0        | 0.0% | 16       | 0.2% |
| Weather    | 100      | 2.0% | 0        | 0.0% | 0        | 0.0% | 0        | 0.0% | 100      | 1.0% |
| Total      | 161      | 3.2% | 24       | 0.5% | 0        | 0.0% | 0        | 0.0% | 185      | 1.8% |