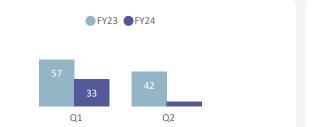

#### **All Routes**

|            | Apr -    | Jun  | Jul - S  | бер  | Oct -    | Dec  | Jan - N  | Лar  | Tota     | al   |
|------------|----------|------|----------|------|----------|------|----------|------|----------|------|
|            | Sailings | %    |
| Crew       | 274      | 0.6% | 187      | 0.4% | 0        | 0.0% | 0        | 0.0% | 461      | 0.5% |
| Mechanical | 107      | 0.2% | 226      | 0.5% | 0        | 0.0% | 0        | 0.0% | 333      | 0.3% |
| Other      | 62       | 0.1% | 48       | 0.1% | 0        | 0.0% | 0        | 0.0% | 110      | 0.1% |
| Weather    | 222      | 0.5% | 46       | 0.1% | 0        | 0.0% | 0        | 0.0% | 268      | 0.3% |
| Total      | 665      | 1.4% | 507      | 1.0% | 0        | 0.0% | 0        | 0.0% | 1,172    | 1.2% |

#### 01 Tsawwassen - Swartz Bay

|            | Apr -    | Jun  | Jul - S  | бер  | Oct -    | Dec  | Jan - N  | /lar | Tota     | al   |
|------------|----------|------|----------|------|----------|------|----------|------|----------|------|
|            | Sailings | %    |
| Crew       | 4        | 0.2% | 2        | 0.1% | 0        | 0.0% | 0        | 0.0% | 6        | 0.1% |
| Mechanical | 3        | 0.1% | 102      | 3.7% | 0        | 0.0% | 0        | 0.0% | 105      | 2.1% |
| Other      | 0        | 0.0% | 0        | 0.0% | 0        | 0.0% | 0        | 0.0% | 0        | 0.0% |
| Weather    | 18       | 0.8% | 4        | 0.1% | 0        | 0.0% | 0        | 0.0% | 22       | 0.4% |
| Total      | 25       | 1.1% | 108      | 3.9% | 0        | 0.0% | 0        | 0.0% | 133      | 2.6% |