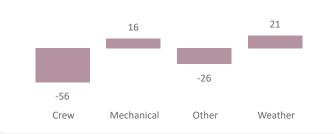

### 23 Campbell River - Quathiaski Cove

|            | Apr -    | Jun  | Jul - S  | бер  | Oct -    | Dec  | Jan - N  | Лar  | Tota     | al   |
|------------|----------|------|----------|------|----------|------|----------|------|----------|------|
|            | Sailings | %    |
| Crew       | 26       | 0.5% | 22       | 0.4% | 0        | 0.0% | 0        | 0.0% | 48       | 0.5% |
| Mechanical | 21       | 0.4% | 0        | 0.0% | 0        | 0.0% | 0        | 0.0% | 21       | 0.2% |
| Other      | 14       | 0.3% | 2        | 0.0% | 0        | 0.0% | 0        | 0.0% | 16       | 0.2% |
| Weather    | 100      | 2.0% | 0        | 0.0% | 0        | 0.0% | 0        | 0.0% | 100      | 1.0% |
| Total      | 161      | 3.2% | 24       | 0.5% | 0        | 0.0% | 0        | 0.0% | 185      | 1.8% |