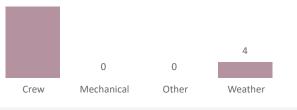

#### 03 Horseshoe Bay - Langdale

|            | Apr -    | Jun  | Jul - S  | бер  | Oct -    | Dec  | Jan - M  | ∕lar | Tota     | al   |
|------------|----------|------|----------|------|----------|------|----------|------|----------|------|
|            | Sailings | %    |
| Crew       | 0        | 0.0% | 2        | 0.1% | 0        | 0.0% | 0        | 0.0% | 2        | 0.1% |
| Mechanical | 0        | 0.0% | 3        | 0.2% | 0        | 0.0% | 0        | 0.0% | 3        | 0.1% |
| Other      | 1        | 0.1% | 1        | 0.1% | 0        | 0.0% | 0        | 0.0% | 2        | 0.1% |
| Weather    | 4        | 0.3% | 0        | 0.0% | 0        | 0.0% | 0        | 0.0% | 4        | 0.1% |
| Total      | 5        | 0.3% | 6        | 0.3% | 0        | 0.0% | 0        | 0.0% | 11       | 0.3% |