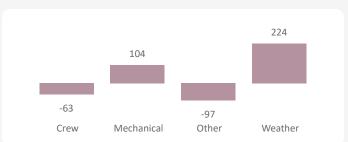

#### **All Routes**

|            | Apr -    | Jun  | Jul - S  | бер  | Oct -    | Dec  | Jan - N  | Лar  | Tota     | al   |
|------------|----------|------|----------|------|----------|------|----------|------|----------|------|
|            | Sailings | %    |
| Crew       | 274      | 0.6% | 187      | 0.4% | 0        | 0.0% | 0        | 0.0% | 461      | 0.5% |
| Mechanical | 107      | 0.2% | 226      | 0.5% | 0        | 0.0% | 0        | 0.0% | 333      | 0.3% |
| Other      | 62       | 0.1% | 48       | 0.1% | 0        | 0.0% | 0        | 0.0% | 110      | 0.1% |
| Weather    | 222      | 0.5% | 46       | 0.1% | 0        | 0.0% | 0        | 0.0% | 268      | 0.3% |
| Total      | 665      | 1.4% | 507      | 1.0% | 0        | 0.0% | 0        | 0.0% | 1,172    | 1.2% |

0

Other

2

Weather