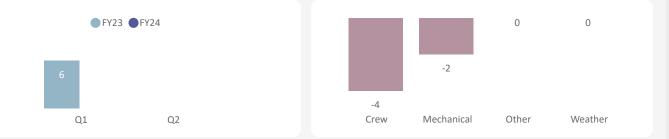

#### 01 Tsawwassen - Swartz Bay

|            | Apr -    | Jun  | Jul - S  | бер  | Oct -    | Dec  | Jan - N  | /lar | Tota     | al   |
|------------|----------|------|----------|------|----------|------|----------|------|----------|------|
|            | Sailings | %    |
| Crew       | 4        | 0.2% | 2        | 0.1% | 0        | 0.0% | 0        | 0.0% | 6        | 0.1% |
| Mechanical | 3        | 0.1% | 102      | 3.7% | 0        | 0.0% | 0        | 0.0% | 105      | 2.1% |
| Other      | 0        | 0.0% | 0        | 0.0% | 0        | 0.0% | 0        | 0.0% | 0        | 0.0% |
| Weather    | 18       | 0.8% | 4        | 0.1% | 0        | 0.0% | 0        | 0.0% | 22       | 0.4% |
| Total      | 25       | 1.1% | 108      | 3.9% | 0        | 0.0% | 0        | 0.0% | 133      | 2.6% |