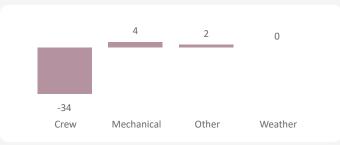

#### 01 Tsawwassen - Swartz Bay

|            | Apr -    | Jun  | Jul - S  | бер  | Oct -    | Dec  | Jan - N  | /lar | Tota     | al   |
|------------|----------|------|----------|------|----------|------|----------|------|----------|------|
|            | Sailings | %    |
| Crew       | 4        | 0.2% | 2        | 0.1% | 0        | 0.0% | 0        | 0.0% | 6        | 0.1% |
| Mechanical | 3        | 0.1% | 102      | 3.7% | 0        | 0.0% | 0        | 0.0% | 105      | 2.1% |
| Other      | 0        | 0.0% | 0        | 0.0% | 0        | 0.0% | 0        | 0.0% | 0        | 0.0% |
| Weather    | 18       | 0.8% | 4        | 0.1% | 0        | 0.0% | 0        | 0.0% | 22       | 0.4% |
| Total      | 25       | 1.1% | 108      | 3.9% | 0        | 0.0% | 0        | 0.0% | 133      | 2.6% |