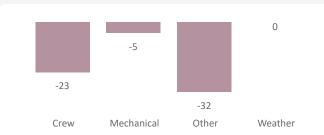

## YOY Total Cancellations (YTD)

#### 03 Horseshoe Bay - Langdale

|            | Apr -    | Jun  | Jul - S  | бер  | Oct -    | Dec  | Jan - M  | ∕lar | Tota     | al   |
|------------|----------|------|----------|------|----------|------|----------|------|----------|------|
|            | Sailings | %    |
| Crew       | 0        | 0.0% | 2        | 0.1% | 0        | 0.0% | 0        | 0.0% | 2        | 0.1% |
| Mechanical | 0        | 0.0% | 3        | 0.2% | 0        | 0.0% | 0        | 0.0% | 3        | 0.1% |
| Other      | 1        | 0.1% | 1        | 0.1% | 0        | 0.0% | 0        | 0.0% | 2        | 0.1% |
| Weather    | 4        | 0.3% | 0        | 0.0% | 0        | 0.0% | 0        | 0.0% | 4        | 0.1% |
| Total      | 5        | 0.3% | 6        | 0.3% | 0        | 0.0% | 0        | 0.0% | 11       | 0.3% |